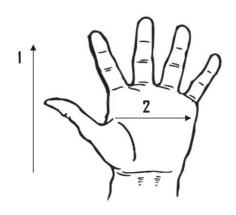

<u>Technical Data:</u> <u>Model Number:</u> 7110 Material: Cowhide

Color: Pearl Cuff Style: Open

Packaging: 6 dozen/case

**UOM:** Dozen Sizes: One size

| Dimensions (CM)        |       |
|------------------------|-------|
| Size Available         | L     |
| Total Length (1)       | 35.00 |
| Palm Width (2)         | 13.70 |
| Weight (per dozen) LBS | 7.80  |

<sup>\*</sup>Tolerance of measurement  $\pm$  5%