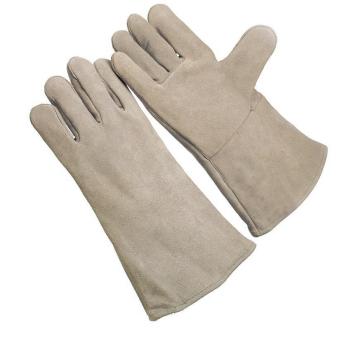

## **Product Information:**

7110 by Seattle Glove, is a regular leather welding glove with wing thumb.

- Fully lined
- Self hemmed leather cuff
- Cowhide leather
- Wing thumb

Applications:
Used for construction, iron work, ship building, steel work, welding, torch work and steel mills.

<u>Technical Data:</u> <u>Model Number:</u> 7110 Material: Cowhide

Color: Pearl Cuff Style: Open

Packaging: 6 dozen/case

**UOM:** Dozen Sizes: One size

| Dimensions (CM)        |       |
|------------------------|-------|
| Size Available         | L     |
| Total Length (1)       | 35.00 |
| Palm Width (2)         | 13.70 |
| Weight (per dozen) LBS | 7.80  |